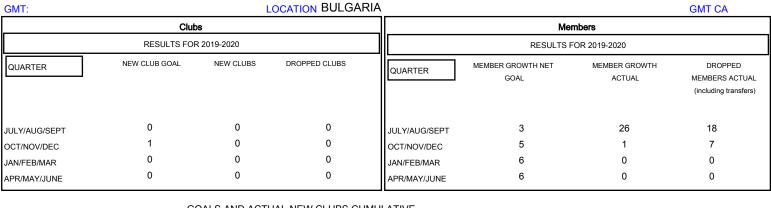

## MONTHLY MEMBERSHIP PROGRESS REPORT

District 130







| DROPPED CLUBS: 0  DROPPED MEMBERS |         | 6 CLUBS OF 29 ADDED 1 OR MORE<br>NEW MEMBERS | GENDER DISTRIB  MALE  FEMALE    | SUTION<br>284 (51.73%)<br>265 (48.27%) |    |
|-----------------------------------|---------|----------------------------------------------|---------------------------------|----------------------------------------|----|
| DECEASED                          | 1       | CLICK HERE FOR CUMULATIVE  MEMBERSHIP DATA   | TOTAL FAMILY UNIT MEMBERS       |                                        | 51 |
| CLUB CANCELLED OTHER              | 0<br>24 |                                              | FAMILY MEMBERS PAYING HALF DUES |                                        | 27 |
| TOTAL                             | 25      |                                              |