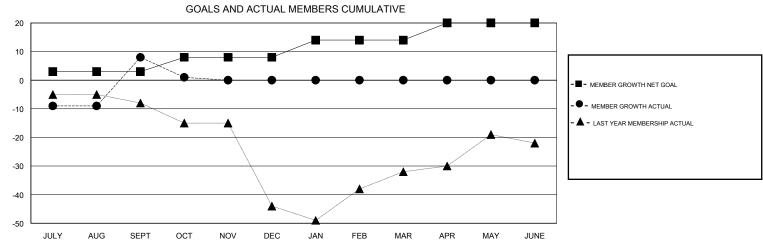

## MONTHLY MEMBERSHIP PROGRESS REPORT

District 130







| DROPPED CLUBS: 0  DROPPED MEMBERS |         | 6 CLUBS OF 29 ADDED 1 OR MORE<br>NEW MEMBERS | GENDER DISTRIB  MALE  FEMALE    | SUTION<br>284 (51.73%)<br>265 (48.27%) |    |
|-----------------------------------|---------|----------------------------------------------|---------------------------------|----------------------------------------|----|
| DECEASED                          | 1       | CLICK HERE FOR CUMULATIVE  MEMBERSHIP DATA   | TOTAL FAMILY UNIT MEMBERS       |                                        | 51 |
| CLUB CANCELLED OTHER              | 0<br>24 |                                              | FAMILY MEMBERS PAYING HALF DUES |                                        | 27 |
| TOTAL                             | 25      |                                              | 502